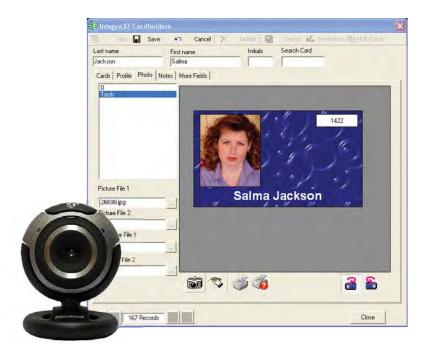

### Features Include:

**Dual Sided Badge Design and Printing:** 

Signature and Fingerprint Cature:

**Magstripe Encoding:** 

Use USB or IP Cameras with Direct Access to Native Settings

Multiple Templates in Horizonal and Vertical Designs

**Fully Customizable Template Fields** 