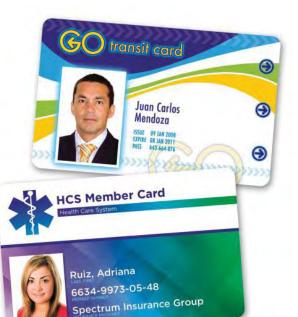

### **Create High Quality Photo ID Credentials**

Integra32's Photo ID and Badging module is an easy to use, powerful tool to create high quality, personlaized Credentials.

The Photo ID module is fully integrated into Integra32, eliminating the need to use a third party software for creating badges.

A Sophisticated badge design tool allows for the creation of professional looking template layouts.

Multi-lingual user interface, multi-client installation and many more features make the Photo ID and Badging module a valuable addition to the Integra32's long list of outstanding features.