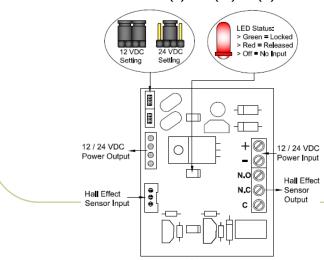

Armature - (L)185x(W)61x(T)16.5 mm , Full Range of Optional Brackets

IMPORTANT! Set the jumper position according to the power input correctly before switch ON

# FEATURES:

- ▶ Ideal for Double Swing Doors
- Dual Voltage Selectable (12 VDC or 24 VDC)
- **Low Current Consumption**
- Reliable Holding Force
- **▶ Hall Effect Sensor Monitoring Output**
- ▶ Green/Red LED Indication for EM Lock Status
- Durable and Silence Operation
- **Cosmeticize Anodized Aluminum Casing**
- Surge & Spike Protection PCB
- Anti-Tamper Jam Nuts
- Anti Residual Magnetism Kick Off Button