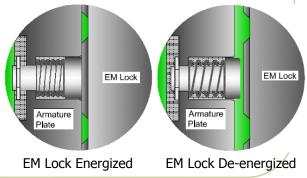

- Voltage Input: 12 VDC / 24 VDC (per Magnet)
- **Current Draw:** 12V / 500mA; 24V / 250mA (±5%)
- **▶ Holding Force :** Up to 1200 lbs x2 (545 kg x2)
- ▶ Hall Effect Contact : SPDT rated 2A at 24 VDC
- Anti-Rust Surface Treatment : Blue Zinc Plating
- **Departing Temperature :** 0~55° C ( 32~131° F)
- **Operating Humidity :** 0~95% ( non condensing)
- ▶ Weight ( Magnet) :  $5.0 \text{ kg } (\pm 1\%)$
- ▶ **Dimensions**: Magnet (L)532x(W)67x(T)39 mm

# FEATURES:

- ▶ Ideal for Double Swing Doors
- Dual Voltage Selectable (12 VDC or 24 VDC)
- **Low Current Consumption**
- Reliable Holding Force
- **▶ Hall Effect Sensor Monitoring Output**
- ▶ Green/Red LED Indication for EM Lock Status
- Durable and Silence Operation
- **Cosmeticize Anodized Aluminum Casing**
- Surge & Spike Protection PCB
- Anti-Tamper Jam Nuts
- Anti Residual Magnetism Kick Off Button