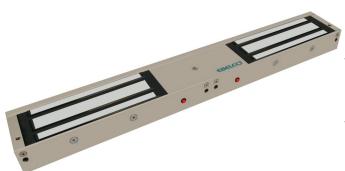

### EM 1200 - LED DOUBLE

The EBELCO 1200 series electromagnetic locks are renown with its excellent holding force and the remarkable features.

The series compliance to CE and PSB Test are manufactured under the highest quality control to achieve the commitment to customer who always satisfied with maximum quality and reliability.

# FEATURES:

- ▶ Ideal for Double Swing Doors
- Dual Voltage Selectable (12 VDC or 24 VDC)
- **Low Current Consumption**
- Reliable Holding Force
- **▶ Hall Effect Sensor Monitoring Output**
- ▶ Green/Red LED Indication for EM Lock Status
- Durable and Silence Operation
- **Cosmeticize Anodized Aluminum Casing**
- Surge & Spike Protection PCB
- Anti-Tamper Jam Nuts
- Anti Residual Magnetism Kick Off Button