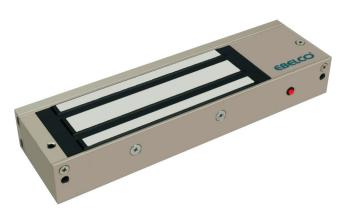

The EBELCO 1200 series electromagnetic locks are renown with its excellent holding force and the remarkable features.

The series compliance to UL,CE and PSB Test are manufactured under the highest quality control to achieve the commitment to customer who always satisfied with maximum quality and reliability.

▶ Voltage Input: 12 VDC / 24 VDC

► Current Draw : 12V / 500mA ; 24V / 250mA (±5%)

► Holding Force : Up to 1200 lbs (545 kg)

- Hall Effect Contact : SPDT rated 2A at 24 VDC

Anti-Rust Surface Treatment : Blue Zinc Plating

**Departing Temperature :** 0~55° C ( 32~131° F)

**- Operating Humidity :** 0~95% ( non condensing)

**▶ Weight ( Magnet) :** 2.5 kg (±1%)

▶ **Dimensions**: Magnet - (L)266x(W)67x(T)39 mm Armature - (L)185x(W)61x(T)16.5 mm