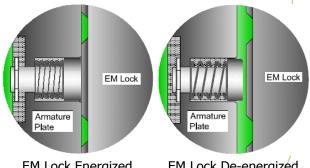

ed 2A at 24 VDC

Anti-Rust Surface Treatment : Blue Zinc Plating

**Departing Temperature :** 0~55° C ( 32~131° F)

**- Operating Humidity :** 0~95% ( non condensing)

**▶ Weight ( Magnet) :** 2.5 kg (±1%)

▶ **Dimensions**: Magnet - (L)266x(W)67x(T)39 mm Armature - (L)185x(W)61x(T)16.5 mm



IMPORTANT!

Set the jumper position according to the power input correctly before switch ON

## FEATURES:

- Dual Voltage Selectable (12 VDC or 24 VDC)
- **Low Current Consumption**
- Reliable Holding Force
- **.** Hall Effect Sensor Monitoring Output
- ▶ Green/Red LED Indication for EM Lock Status
- **Durable and Silence Operation**
- Cosmeticize Anodized Aluminum Casing
- Surge & Spike Protection PCB
- Anti-Tamper Jam Nuts
- Full Range of Optional Brackets
- Anti Residual Magnetism Kick Off Button



**EM Lock Energized** 

EM Lock De-energized

## Disclaimer :

EBELCO reserve the right to go ahead with any modifications of models or features or price without forewarning. All the information and specifications stated in this document are current at the time of publication.

## SECURITY

 $\Box$ UALITY

RELIABILITY

## EBELCO INDUSTRIES SENDIRIAN BERHAD

15, Jalan Cheng Perdana 1/4, Taman Cheng Perdana, 75050 Melaka, Malaysia. Website: www.ebelco.com; E-mail: enquiry@ebelco.com

Tel: 606-3122213 & Fax: 606-3122212

(C) Ebelco Copy Right 2006.