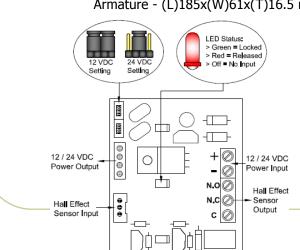

IMPORTANT!

Set the jumper position according to the power input correctly before switch ON

## FEATURES:

- Dual Voltage Selectable (12 VDC or 24 VDC)
- **Low Current Consumption**
- Reliable Holding Force
- **.** Hall Effect Sensor Monitoring Output
- ▶ Green/Red LED Indication for EM Lock Status
- **Durable and Silence Operation**
- Cosmeticize Anodized Aluminum Casing
- Surge & Spike Protection PCB
- Anti-Tamper Jam Nuts
- Full Range of Optional Brackets
- Anti Residual Magnetism Kick Off Button