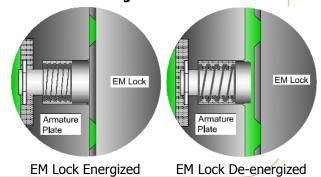

# FEATURES:

- Ideal for Double Swing Doors
- Dual Voltage Selectable (12 VDC or 24 VDC)
- **Low Current Consumption**
- ▶ Reliable Holding Force
- **.** Hall Effect Sensor Monitoring Output
- Green/Red LED Indication for EM Lock Status
- Durable and Silence Operation
- **Cosmeticize Anodized Aluminum Casing**
- Surge & Spike Protection PCB
- ▶ Anti-Tamper Jam Nuts
- **▶ Full Range of Optional Brackets**
- ▶ Anti Residual Magnetism Kick Off Button