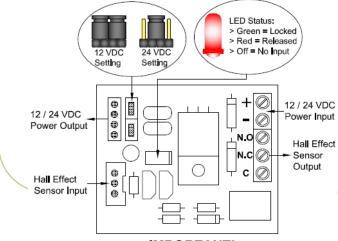

#### IMPORTANT!

Set the jumper position according to the power input correctly before switch ON the power.

# FEATURES:

- Ideal for Double Swing Doors
- Dual Voltage Selectable (12 VDC or 24 VDC)
- **Low Current Consumption**
- ▶ Reliable Holding Force
- **.** Hall Effect Sensor Monitoring Output
- Green/Red LED Indication for EM Lock Status
- Durable and Silence Operation
- **Cosmeticize Anodized Aluminum Casing**
- Surge & Spike Protection PCB
- ▶ Anti-Tamper Jam Nuts
- **▶ Full Range of Optional Brackets**
- ▶ Anti Residual Magnetism Kick Off Button