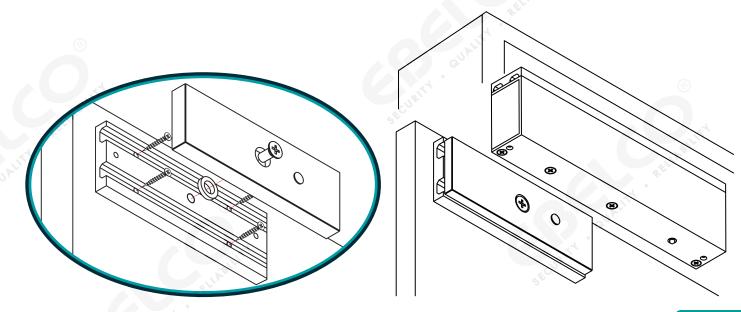

## FEATURES

EM LOCK

Armature Plate

- More easy, fast & accurate fixing work instead of drilling a big hole (Ø13.0mm) through the traditional Sex Bolt & Nut.
- ÷ More improved vandal-resistant purpose as the armature plate fixing is invisible from the other side of door.