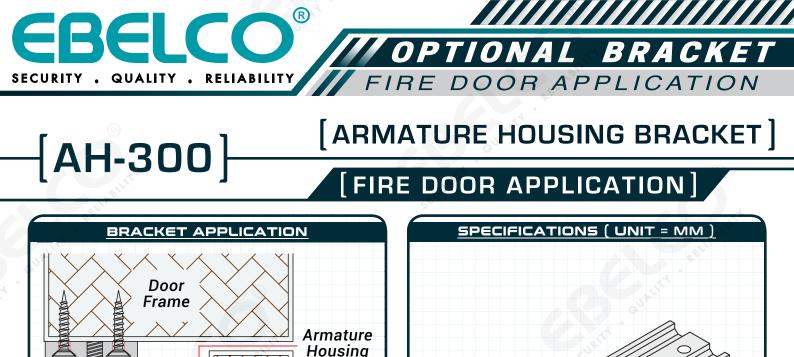

## INSTALLATION METHOD

## FEATURES

EM LOCK

Armature Plate

- More easy, fast & accurate fixing work instead of drilling a big hole (Ø13.0mm) through the traditional Sex Bolt & Nut.
- ÷ More improved vandal-resistant purpose as the armature plate fixing is invisible from the other side of door.

Out-Swing

More applicable to various size of doors.

Delation

DEMONITOR

Door

More solid outlook & nice presentation.



DISCLAIMER : EISB reserve the right to change with any modifications or features or price without forewarning. All the information and specifications stated in this document are current at the time of publication.



SECURITY QUALITY RELIABILITY 474704-V EBELCO INDUSTRIES SDN. BHD. 16, Jalan TTC 26, Taman Teknologi Cheng, 75250, Melaka, Malaysia.

: www.ebelco.com : enquir