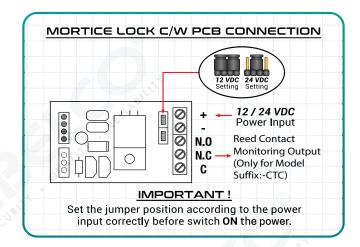

## **FEATURES:**

- Embedded mounting Mortice Lock
- Suitable for Sliding Door Application
- Reed Contact Monitoring Output
- Dual Voltage Selectable (12VDC / 24VDC)
- Reliable Holding Force
- Durable & Silence Operation
- Surge & Spike Protection PCBA
- **Full Range of Optional Brackets**
- 🗹 Zero Residual Magnetism Design

## **SPECIFICATIONS**:

- 1 Voltage Input : 12 VDC / 24 VDC
- 2 Current Draw : 12V / 300mA ; 24V / 150mA (±5%)
- 3 Holding Force (Max) : Up to 300 lbs (136 kg)
- 4 Dry Reed Contact (Max) : 30Vdc, 0.1A, 3W
- 5 Anti-Rust Surface Treatment : Blue Zinc Plating
- 6 Operating Temperature : 0~55° C (32~131° F)
- 7 Operating Humidity : 0~95% (non condensing)
- 8 Weight : 0.5 kg (±1%)