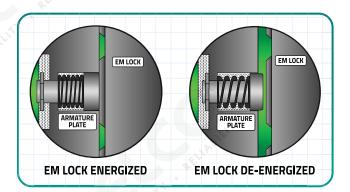

d mounting Mortice Lock
- Suitable for Sliding Door Application
- Reed Contact Monitoring Output
- Dual Voltage Selectable (12VDC / 24VDC)
- Reliable Holding Force
- Durable & Silence Operation
- Surge & Spike Protection PCBA
- **Full Range of Optional Brackets**
- 🗹 Zero Residual Magnetism Design

## **SPECIFICATIONS**:

- 1 Voltage Input : 12 VDC / 24 VDC
- 2 Current Draw : 12V / 300mA ; 24V / 150mA (±5%)
- 3 Holding Force (Max) : Up to 300 lbs (136 kg)
- 4 Dry Reed Contact (Max) : 30Vdc, 0.1A, 3W
- 5 Anti-Rust Surface Treatment : Blue Zinc Plating
- 6 Operating Temperature : 0~55° C (32~131° F)
- 7 Operating Humidity : 0~95% (non condensing)
- 8 Weight : 0.5 kg (±1%)

SECURITY

75250, Melaka, Malaysia.

9 **Dimensions** : Magnet - (L)174x(W)32x(T)26 mm Armature - (L)130x(W)33x(T)11 mm



QUALITY

EBELCO INDUSTRIES SDN. BHD. 474704-V

16, Jalan TTC 26, Taman Teknologi Cheng,

**CBELCO** 300 series electromagnetic locks are known with its excellent holding force and the remarkable features.

The series compliance to CE and are manufactured under the highest quality control to achieve the commitment to customer who always satisfied with the maximum quality and reliability.



\*Disclaimer :

**EBELCO** reserve the right to go ahead with any modifications of the models or features or price without forewarning. All the information and specifications stated in this document are current at the time of publication



🌐 : www.ebelco.com

RELIABILITY