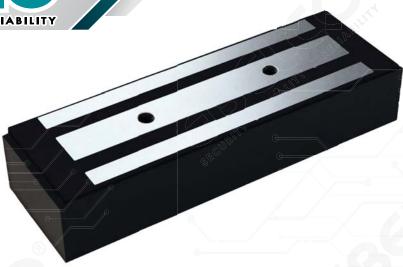

#### **SPECIFICATIONS:**

- 1 Voltage Input: 12 VDC / 24 VDC
- 2 Current Draw: 12V / 420mA; 24V / 210mA (±5%)
- 3 Holding Force (Max): 1200 lbs (545 kg)
- 4 Dry Reed Contact (Max): 30VDC, 0.1A, 3W
- 5 Anti-Rust Surface Treatment : Blue Zinc Plating
- 6 Operating Temperature : 0~55° C (32~131° F)
- 7 Operating Humidity: 0~95% (non condensing)
- 8 Weight: 2.4 kg (±1%)
- 9 Dimensions : Magnet (L)190x(W)61x(T)38 mm

Armature - (L)185x(W)61x(T)16.5 mm

**EBELCO** electromagnetic lock 1200 series are known with its excellent holding force and remarkable features.

The series compliance to CE and are manufactured under the highest quality control to achieve the commitment to customer who always satisfied with the maximum quality and reliability.