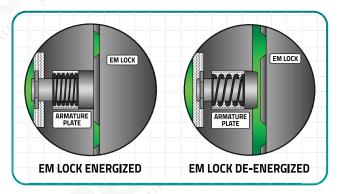

Armature - (L)185x(W)61x(T)16.5 mm

**EBELCO** electromagnetic lock 1200 series are known with its excellent holding force and remarkable features.

The series compliance to CE and are manufactured under the highest quality control to achieve the commitment to customer who always satisfied with the maximum quality and reliability.