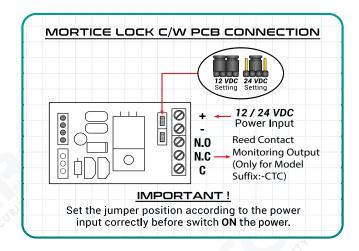

#### **SPECIFICATIONS:**

- 1 Voltage Input: 12 VDC / 24 VDC
- 2 Current Draw: 12V / 420mA; 24V / 210mA (±5%)
- 3 Holding Force (Max): 1200 lbs (545 kg)
- 4 Dry Reed Contact (Max): 30VDC, 0.1A, 3W
- 5 Anti-Rust Surface Treatment : Blue Zinc Plating
- 6 Operating Temperature : 0~55° C (32~131° F)
- 7 Operating Humidity: 0~95% (non condensing)
- 8 Weight: 2.4 kg (±1%)
- 9 Dimensions : Magnet (L)190x(W)61x(T)38 mm