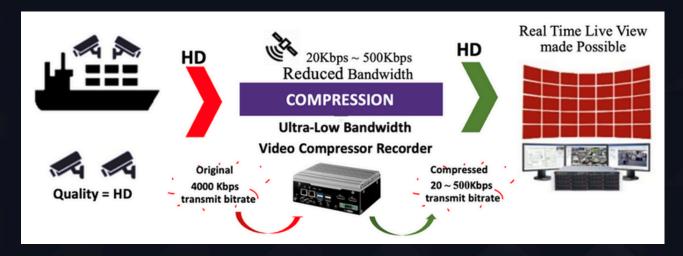

#### OVERVIEW >>>>

- HD Video Compression Gateway Recorder
- Ultra-Low bitrate video transmission
- Streaming bandwidth reduced by up to 80%
- Video download file reduced by up to 80%
- Most suitable to deploy in remote critical infrastructure that bandwidth availability is limited
- Huge saving on Satellite transmission bandwidth reducing operational cost

#### COMPRESSION FEATURES

- Live View Stream Single or Multiplex channel will be compressed for low latency CMS display
- Playback Video channel will be compressed for low latency CMS review
- Selected Video Clips will be compressed for smaller file size allow faster download

#### KEY ADVANTAGES

- Eliminates expensive satellite video transmission cost
- Eliminates the pain of high bandwidth requirement
- Transfer Large Video content over small bandwidth
- Ultra-Low Bandwidth remote multiple video channels
- Ultra-Low Bandwidth remote compressed Playback
- Ultra-Low Bandwidth remote video clips download

Up to 80% Saving on Bandwidth resulting In Reduce Operational Costs