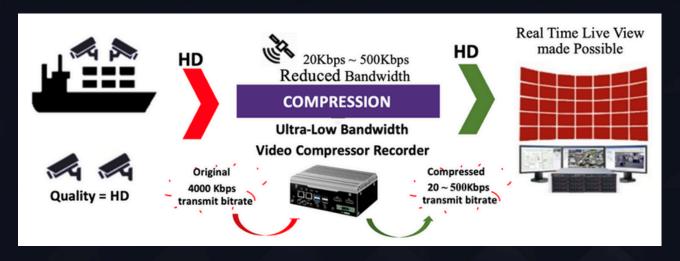

# ULTRA-LOW BANDWIDTH 10Kbps ~ 500Kbps VIDEO STREAMING NVR (MZ-NVR8000)

#### OVERVIEW >>>>

- HD Video Compression Gateway Recorder
- Ultra-Low bitrate video transmission
- Streaming bandwidth reduced by up to 80%
- Video download file reduced by up to 80%
- Most suitable to deploy in remote critical infrastructure that bandwidth availability is limited
- Huge saving on Satellite transmission bandwidth reducing operational cost

#### COMPRESSION FEATURES

- Live View Stream Single or Multiplex channel will be compressed for low latency CMS display
- Playback Video channel will be compressed for low latency CMS review
- Selected Video Clips will be compressed for smaller file size allow faster download

#### KEY ADVANTAGES

- Eliminates expensive satellite video transmission cost
- Eliminates the pain of high bandwidth requirement
- Transfer Large Video content over small bandwidth
- Ultra-Low Bandwidth remote multiple video channels
- Ultra-Low Bandwidth remote compressed Playback
- Ultra-Low Bandwidth remote video clips download

Up to 80% Saving on Bandwidth resulting In Reduce Operational Costs