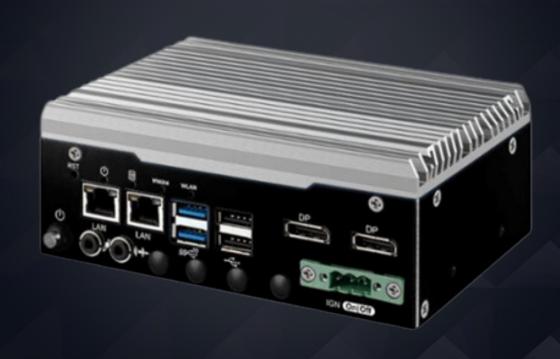

# ULTRA-LOW BANDWIDTH 10Kbps ~ 500Kbps VIDEO STREAMING NVR (MZ-NVR8000)





























#### OVERVIEW >>>>

- HD Video Compression Gateway Recorder
- Ultra-Low bitrate video transmission
- Streaming bandwidth reduced by up to 80%
- Video download file reduced by up to 80%
- Most suitable to deploy in remote critical infrastructure that bandwidth availability is limited
- Huge saving on Satellite transmission bandwidth reducing operational cost

#### COMPRESSION FEATURES

- Live View Stream Single or Multiplex channel will be compressed for low latency CMS display
- Playback Video channel will be compressed for low latency CMS review
- Selected Video Clips will be compressed for smaller file size allow faster download





#### VIDEO FORMAT >>>>

- H.264 & H.265
- HD720p, HD1