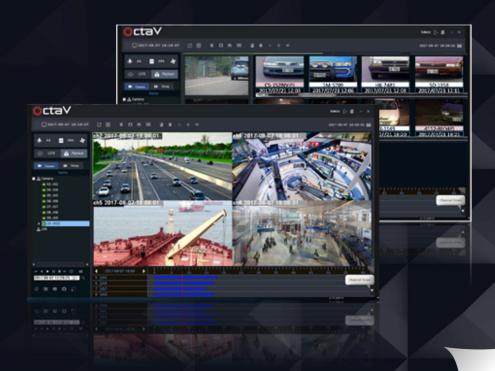

# REMOTE MANAGEMENT

Playback

Clip Download

Ultra-Low Bandwidth Video Stream Compression

Live View Stream
channel will be
Compressed for low
latency CMS display

Playback Video channel will be Compressed for low latency CMS display Selected Video Clips will be Compressed for Smaller File Size faster download