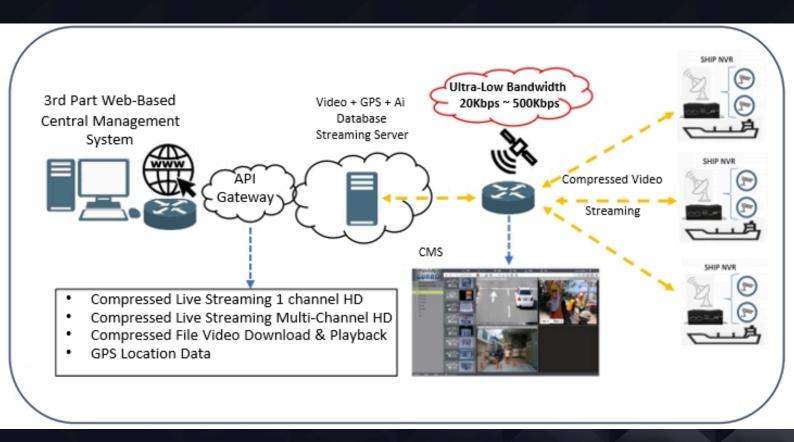

## SYSTEM ARCHITECTURE

# ULTRA-LOW BANDWIDTH 10Kbps ~ 500Kbps VIDEO STREAMING NVR (MZ-NVR8000)

#### OVERVIEW >>>>

- HD Video Compression Gateway Recorder
- Ultra-Low bitrate video transmission
- Streaming bandwidth reduced by up to 80%
- Video download file reduced by up to 80%
- Most suitable to deploy in remote critical infrastructure that bandwidth availability is limited
- Huge saving on Satellite transmission bandwidth reducing operational cost

#### KEY ADVANTAGES

- Eliminates expensive satellite video transmission cost
- Eliminates the pain of high bandwidth requirement
- Transfer Large Video content over small bandwidth
- Ultra-Low Bandwidth remote multiple video channels
- Ultra-Low Bandwidth remote compressed Playback
- Ultra-Low Bandwidth remote video clips download